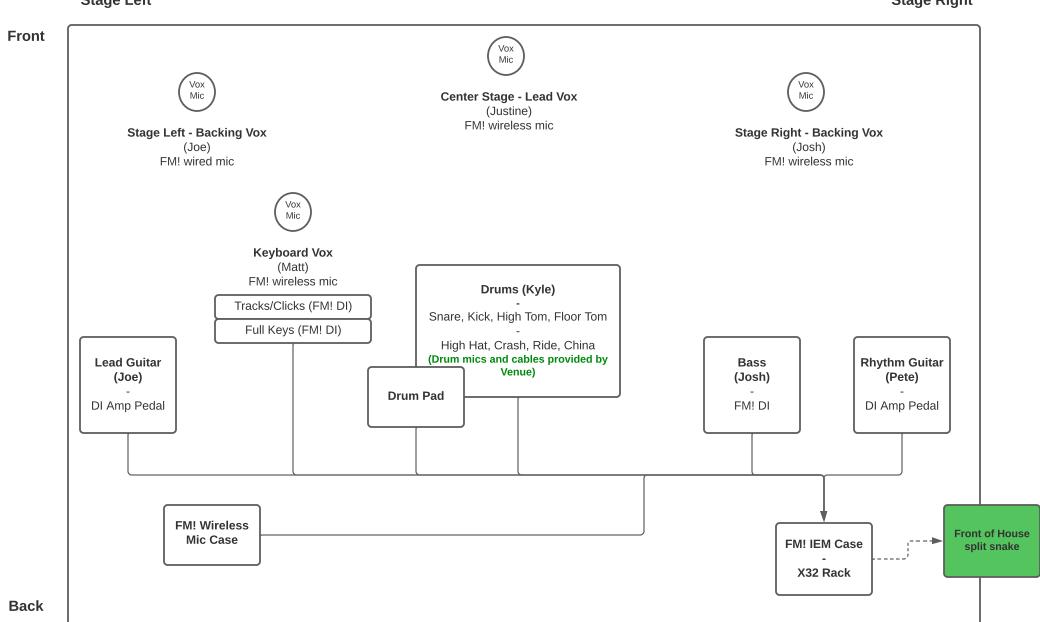

**Stage Left** Stage Right

## **INPUT LIST**

| Channel | Device                                | Mic/DI           | Need from Venue |
|---------|---------------------------------------|------------------|-----------------|
| 1       | Kick                                  | Venue Mic        | Venue Mic       |
| 2       | Snare                                 | Venue Mic        | Venue Mic       |
| 3       | High Hat                              | Venue Mic        | Venue Mic       |
| 4       | Rack Tom                              | Venue Mic        | Venue Mic       |
| 5       | Floor Tom                             | Venue Mic        | Venue Mic       |
| 6       | Drum Pad                              | FM! DI           | none            |
| 7       | Bass guitar (Josh)                    | FM! DI           | none            |
| 8       | Keyboard                              | FM! DI           | none            |
| 9       | iPad/Tracks (Matt)                    | FM! DI           | none            |
| 10      | Talkback Mic (For Band Only)          | FM! Mic          | none            |
| 11      | Stage Right Vox (Josh)                | FM! Wireless Mic | none            |
| 12      | Stage Center Vox (Justine)            | FM! Wireless Mic | none            |
| 13      | Stage Left Vox (Joe)                  | FM! Wired Mic    | none            |
| 14      | Keyboard Vox (Matt)                   | FM! Wireless Mic | none            |
| 15      | Guitar Stage Right - Rhythm (Pete)    | Amp DI pedal     | none            |
| 16      | Guitar Stage Left - <b>Lead</b> (Joe) | Amp DI pedal     | none            |